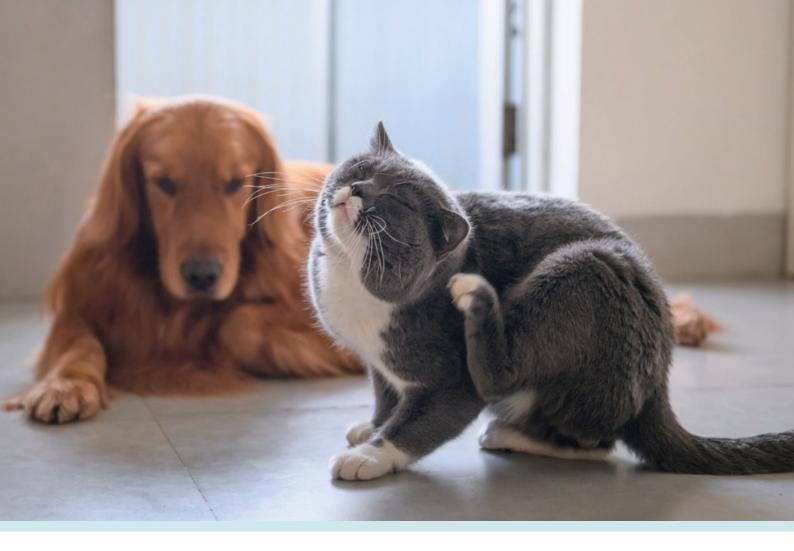

For more information on our new PAX test, scan the QR code Allergic pets can be difficult and frustrating to manage for clinicians and pet owners.

The gold-standard for managing allergic patients involves a multi-modal approach incorporating the use of symptomatic medications alongside topical therapy to help hydrate and soothe the skin, restore skin barrier function, wash allergens off the coat and maintain a healthy skin microbiome.