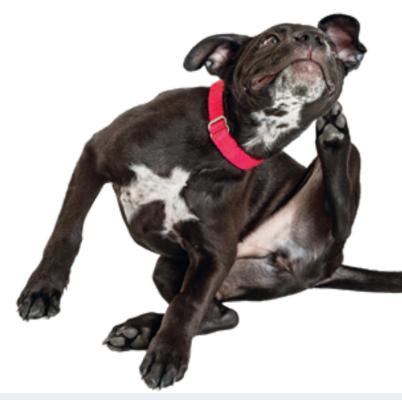

For more information on our new PAX test, scan the QR code Allergic pets can be difficult and frustrating to manage for clinicians and pet owners.

The gold-standard for managing allergic patients involves a multi-modal approach incorporating the use of symptomatic medications alongside topical therapy to help hydrate and soothe the skin, restore skin barrier function, wash allergens off the coat and maintain a healthy skin microbiome.